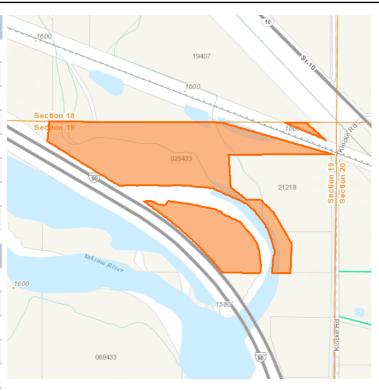

## Property Report for Parcel#: 029433

Tuesday, August 22, 2017

| Parcel Information |                               |  |
|--------------------|-------------------------------|--|
| Address:           | 191 KLOCKE RD ELLENSBURG      |  |
| Tax Parcel ID:     | 029433                        |  |
| Map Number:        | 18-18-19010-0002              |  |
| Recorded Area:     | 37.63 a                       |  |
| Owner Name         | YAKAMA NATION LAND ENTERPRISE |  |
| Name Cont:         |                               |  |
| Mailing Address:   | PO BOX 1158                   |  |
| City/State/Zip:    | TOPPENISH WA 98948-0137       |  |